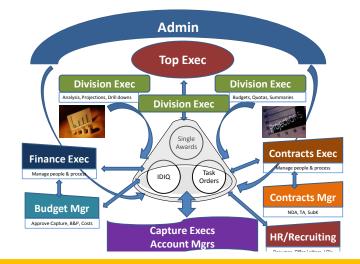

## You are now in control

Solutions. LLC

BIT Solutions' CaptureExec Software is a Cloud based solution that manages every aspect of the Capture process from the inception of a new Capture through the win and award. Some of the features include:

- Completely user definable system all fields, tables and reports \* Unlimited number of entries throughout the system
- Completely manages captures from Inception to Win
  \* Information, documents, gate reviews, team mates, competition, budgets, key personnel and more
- WinRate Analysis
  - \* Measures WHY you win and WHY you lose
- Proactive Section / Question / Answer System
  - \* Tells the Capture Executive WHAT to ask the Government BEFORE they meet
- Automated integration with PowerPoint, Excel and Word templates to create instant Gate Review reports, Pipeline reports, etc.
  - \* ONE button and done
- Fully integrated Contract/Task Management System
  - \* Fully integrated with the Contracts Department
    - Automatic email notifications when contracts (NDA, TA, etc) are in process
- Quota Management System
  - \* Know where everyone stands against their quota year over year
- Financial Projections
  - \* Understand each person's revenue contribution to the company month by month and year by year
- IDIQ Management System
  - \* Separate management of all IDIQ contracts and TO's associated for ease of PMO oversight
- Team Mate Management System
  - \* Manage, rate and assign team mates and work share
  - \* Automated NDA process available
- Competition Management System
  - \* Manage, rate and prepare competition SWOT for evaluation and Blackhat process
- Cost Management System to include budgets such as Capture and B&P and including associated Costs
  - \* Unlimited user defined budgets with automated cost integration options
- Tasker System
  - \* Assign yourself reminders or task anyone else in the system with things you need completed with due dates and reminders
- Unique dashboards for Execs, Sales, Contracts, Finance and Admin
  \* Each type of user has their own dashboard with specialized functions